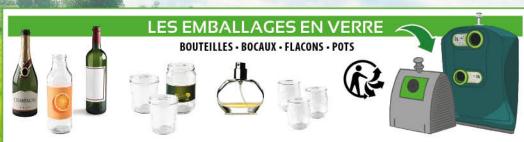

| -    | :=             | 17    | 15  | 19   | 17    | :=            | 18    | 16   | 20   | -    |
| 6 <del>70</del> 0 | -    | 27.            | 24    | 22  | 26   | -     | 28            | 25    | 23   | 27   | -    |
| (30)              |      |                |       | 29  |      | 31    |               |       | 30   |      |      |

→ La collecte a lieu le matin. SORTIR LE BAC LA VEILLE AU SOIR.

## **ENCOMBRANTS 2024**

LES LUNDIS **SUIVANTS** 

→ La collecte a lieu dans la journée.

**DÉPOSER VOS ENCOMBRANTS LA VEILLE AU SOIR,** SUR LE TROTTOIR, SANS GÊNER LE PASSAGE DES PIÉTONS.





les samedis du 🖁 2024 SARCELLES · LOUVRES · DAMMARTIN-

LES SAMEDIS 23 MARS & 5 OCTOBRE



BOUQUEVAL • GONESSE • MITRY-MORY LES SAMEDIS

**30 MARS & 12 OCTOBRE** 



# Consignes de tri











LES ENCOMBRANTS DÉCHETS VOLUMINEUX NI ÉLECTRIQUES - NI TOXIQUES - NI DANGEREU) MEUBLES - LITERIE - SANITAIRE - GROS OBJETS EN MÉTAL