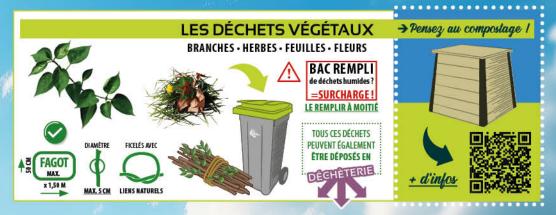

#### **DÉCHETS VÉGÉTAUX 2024**

#### LES **MERCREDIS** SUIVANTS

| JANV.             | FÉV. | MARS           | AVRIL | MAI | JUIN | JUIL. | AOOT          | SEPT. | ост. | NOV. | DÉC. |
|-------------------|------|----------------|-------|-----|------|-------|---------------|-------|------|------|------|
| 3                 | 7    | 6              | 3     | 1   | 5    | 3     | £ <del></del> | 4     | 2    | 6    | 4    |
| :=:               | -    | : <del>-</del> | 10    | 8   | 12   | -     | 14            | 11    | 9    | 13   | -    |
| :=:               | -    | :=             | 17    | 15  | 19   | 17    | :=            | 18    | 16   | 20   | -    |
| 6 <del>70</del> 0 | -    | 27.            | 24    | 22  | 26   | -     | 28            | 25    | 23   | 27   | -    |
| (30)              |      |                |       | 29  |      | 31    |               |       | 30   |      |      |

→ La collecte a lieu le matin. SORTIR LE BAC LA VEILLE AU SOIR.