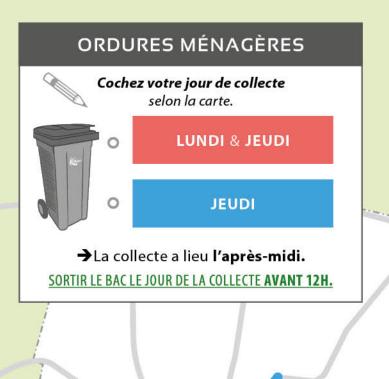

## ORDURES MÉNAGÈRES

Cochez votre jour de collecte selon la carte au dos.

**LUNDI & JEUDI** 

**JEUDI** 

→ La collecte a lieu l'après-midi.

SORTIR LE BAC LE JOUR DE LA COLLECTE AVANT 12H.