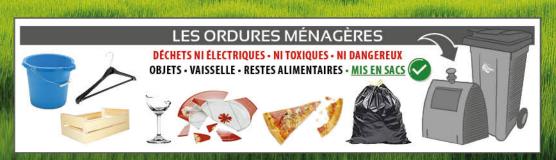

# Consignes de tri

LES ENCOMBRANTS DÉCHETS VOLUMINEUX NI ÉLECTRIQUES - NI TOXIQUES - NI DANGEREU) MEUBLES - LITERIE - SANITAIRE - GROS OBJETS EN MÉTAL