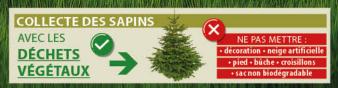

| 13   | -    |
| :=:               | -    | :=             | 17    | 15  | 19   | 17    | :=            | 18    | 16   | 20   | -    |
| 6 <del>70</del> 0 | -    | 27.            | 24    | 22  | 26   | -     | 28            | 25    | 23   | 27   | -    |
| (30)              |      |                |       | 29  |      | 31    |               |       | 30   |      |      |

→ La collecte a lieu le matin. SORTIR LE BAC LA VEILLE AU SOIR.

## **ENCOMBRANTS 2024**

LES LUNDIS **SUIVANTS** 

→ La collecte a lieu dans la journée.

**DÉPOSER VOS ENCOMBRANTS LA VEILLE AU SOIR,** SUR LE TROTTOIR, SANS GÊNER LE PASSAGE DES PIÉTONS.





les samedis du 🖁 2024 SARCELLES · LOUVRES · DAMMARTIN-

LES SAMEDIS 23 MARS & 5 OCTOBRE



BOUQUEVAL • GONESSE • MITRY-MORY LES SAMEDIS

**30 MARS & 12 OCTOBRE** 



# Consignes de tri











LES ENCOMBRANTS DÉCHETS VOLUMINEUX NI ÉLECTRIQUES - NI TOXIQUES - NI DANGEREU) MEUBLES - LITERIE - SANITAIRE - GROS OBJETS EN MÉTAL