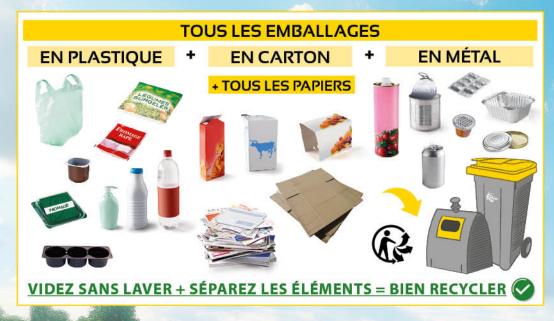

| -    | :=             | 17    | 15  | 19   | 17    | :=            | 18    | 16   | 20   | -    |
| 6 <del>70</del> 0 | -    | 27.            | 24    | 22  | 26   | -     | 28            | 25    | 23   | 27   | -    |
| (30)              |      |                |       | 29  |      | 31    |               |       | 30   |      |      |

→ La collecte a lieu le matin. SORTIR LE BAC LA VEILLE AU SOIR.

## **ENCOMBRANTS 2024**

LES LUNDIS **SUIVANTS** 

→ La collecte a lieu dans la journée.

**DÉPOSER VOS ENCOMBRANTS LA VEILLE AU SOIR,** SUR LE TROTTOIR, SANS GÊNER LE PASSAGE DES PIÉTONS.





les samedis du 🖁 2024 SARCELLES · LOUVRES · DAMMARTIN-

LES SAMEDIS 23 MARS & 5 OCTOBRE



BOUQUEVAL • GONESSE • MITRY-MORY LES SAMEDIS

**30 MARS & 12 OCTOBRE** 



# Consignes de tri











LES ENCOMBRANTS DÉCHETS VOLUMINEUX NI ÉLECTRIQUES - NI TOXIQUES - NI DANGEREU) MEUBLES - LITERIE - SANITAIRE - GROS OBJETS EN MÉTAL