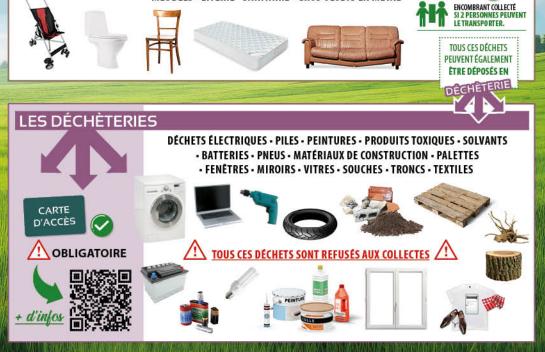

## **ENCOMBRANTS 2024**

LES LUNDIS **SUIVANTS** 

→ La collecte a lieu dans la journée.

**DÉPOSER VOS ENCOMBRANTS LA VEILLE AU SOIR,** SUR LE TROTTOIR, SANS GÊNER LE PASSAGE DES PIÉTONS.

les samedis du 🖁 2024 SARCELLES · LOUVRES · DAMMARTIN-

# Consignes de tri

LES ENCOMBRANTS DÉCHETS VOLUMINEUX NI ÉLECTRIQUES - NI TOXIQUES - NI DANGEREU) MEUBLES - LITERIE - SANITAIRE - GROS OBJETS EN MÉTAL