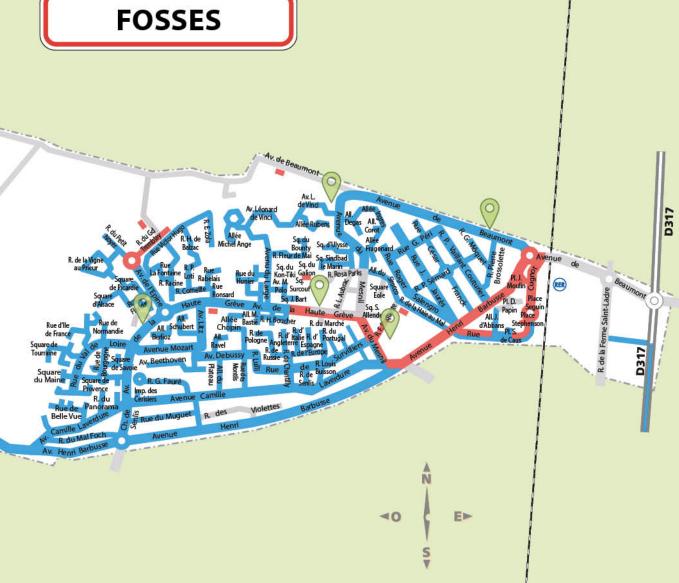

| 24    | 22  | 26   | -     | 28            | 25    | 23   | 27   | -    |
| (30)              |      |                |       | 29  |      | 31    |               |       | 30   |      |      |

→ La collecte a lieu le matin. SORTIR LE BAC LA VEILLE AU SOIR.

## **ENCOMBRANTS 2024**

LES LUNDIS **SUIVANTS** 

→ La collecte a lieu dans la journée.

**DÉPOSER VOS ENCOMBRANTS LA VEILLE AU SOIR,** SUR LE TROTTOIR, SANS GÊNER LE PASSAGE DES PIÉTONS.





les samedis du 🖁 2024 SARCELLES · LOUVRES · DAMMARTIN-

LES SAMEDIS 23 MARS & 5 OCTOBRE



BOUQUEVAL • GONESSE • MITRY-MORY LES SAMEDIS

**30 MARS & 12 OCTOBRE** 



# Consignes de tri











LES ENCOMBRANTS DÉCHETS VOLUMINEUX NI ÉLECTRIQUES - NI TOXIQUES - NI DANGEREU) MEUBLES - LITERIE - SANITAIRE - GROS OBJETS EN MÉTAL